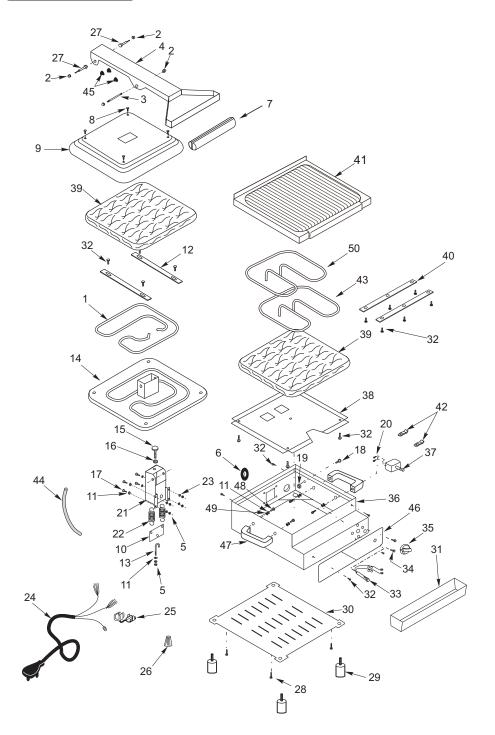

# **SANDWICH GRILL (SASE)**

| ltem     | Code                | Description                       |
|----------|---------------------|-----------------------------------|
| 1        | 21.325-3            | Heating Element (550W)            |
| 2        | 621                 | Nut (1/4")                        |
| 3        | 2.646-3             | Shaft                             |
| 4        | 21.868-3            | Arm                               |
| 5        | 601                 | Nut                               |
| 6        | 2.007-3             | Rubber Protector                  |
| 7        | 15.000-3            | Handle                            |
| 8        | 481                 | Screw (3/16")                     |
| 9        | 2.032-3             | Lid                               |
| 10       | 2.654-3             | Spring Support                    |
| 11       | 642                 | Washer 1/4"                       |
| 12<br>13 | 2.036-3             | Heating Fixed                     |
| 13       | 2.631-3             | Spring Regulator                  |
| 15       | 40.026-3            | Grooved Upper Heating Plate       |
| 16       | 2.467-3<br>2.466-3  | Lid Regulator<br>Regulator Locker |
| 17       | 2.400-3<br>332      | Screw 1/4"                        |
| 18       | 385                 | Screw 3/16"                       |
| 19       | 604                 | Nut 3/16"                         |
| 20       | 330                 | Special Screw                     |
| 21       | 21.875-3            | Arm Support                       |
| 22       | 2.044-3             | Spring                            |
| 23       | 597                 | Locker Washer (1/4")              |
| 24       | 2.082-3             | Cord Connection                   |
| 25       | 9.436-3             | Cord Retainer                     |
| 26       | 2.085-3             | Wire Connector                    |
| 27       | 15.024-3            | Shaft                             |
| 28       | 552                 | Screw                             |
| 29       | 1.917-3             | Foot                              |
| 30       | 20.178-3            | Bottom Cover Plate                |
| 31       | 17.958-3            | Grease Collector                  |
| 32       | 566                 | Screw                             |
| 33       | 2.013-3             | Pilot Light                       |
| 34       | 329                 | Screw                             |
| 35       | 21.288-3            | Knob                              |
| 36       | 17.975-3            | Body                              |
| 37       | 22.517-3            | Thermostat                        |
| 38       | 2.057-3             | Heating Element Protection Plate  |
| 39       | 2.073-3             | Insulation                        |
| 40       | 2.062-3             | Heating Element Retainer          |
| 41<br>42 | 40.018-3            | Grooved Lower Heating Plate       |
| 42       | 2.091-3             | Thermostat Bulb Retainer          |
| 43       | 21.321-3            | Heating Element (450W)            |
| 45       | 2.604-3             | Protection Sleeve                 |
| 46       | 2.113-3<br>20.618-3 | Rubber Protection<br>Label        |
| 47       | 94.060-3            | Side Gap                          |
| 48       | 366                 | Screw                             |
| 49       | 597                 | Washer                            |
| 50       | 21.322-3            | Heating Element (550W)            |
| -        | 21.022-0            | ricating Liement (00011)          |