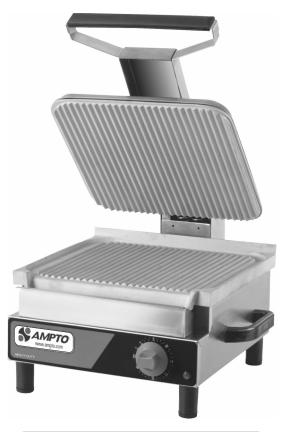

# **INSTRUCTION MANUAL**

SANDWICH GRILL - MODEL: SASE-81.271.00354-A

### **SANDWICH GRILL (SASE)**