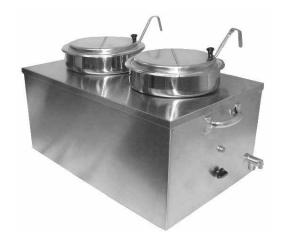

## Countertop Warmer with Drain Models: CWM-2A

Intended for other than household use. Unit must be kept clear of combustibles at all times.

| Model  | Part Number | Voltage | Watts |
|--------|-------------|---------|-------|
| CWM-2A | 70107250    | 120V    | 1500W |