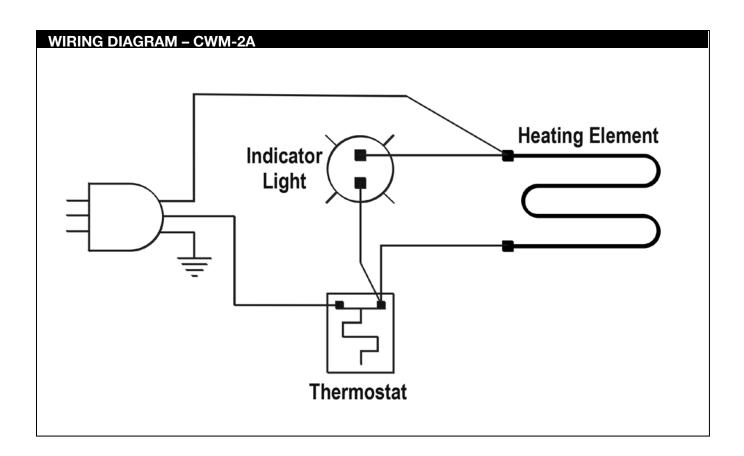

|
|-------------|-------------|-----------------------------------|
| 20          | 89175       | Rivet, Pop 66D                    |
| 21          | 89073       | Screw, #8 x 1/2 Hex Tapit Sht Mtl |
| 22          | 69138       | Thermostat, 200° F w/Spring Clip  |
| 23          | 70107253    | Valve, 1/4 Turn                   |
| 24          | 70107248    | W/Assy, Cooker Warmer             |
| 25          | 70107216    | W/Assy, T-stat Bracket            |
| 26          | 70107264    | Washer, #10, External Lock        |
| 27          | 89059       | Knob                              |
| 28          | 89165       | Tube, Drain                       |
| 29          | 66736       | *Tape, PVC 1" White               |
| * Not Shown |             |                                   |