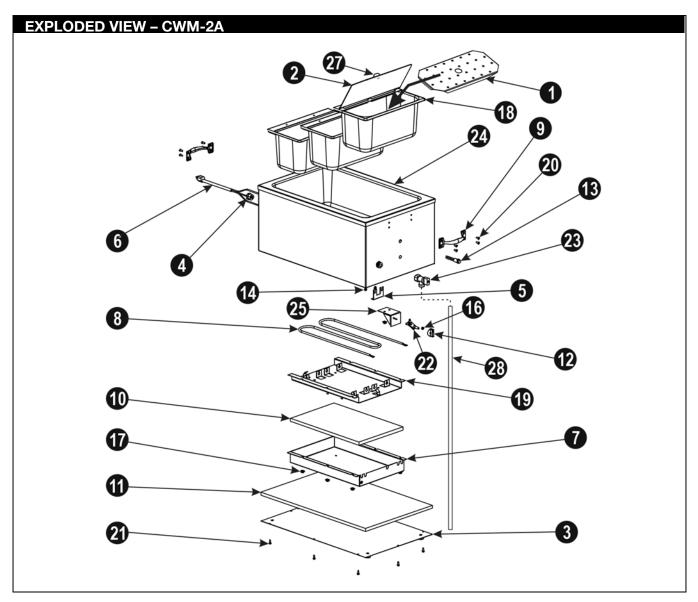

## APW Wyott Food Service Equipment Company

1307 N. Watters Road, Suite 180 • Allen, TX 75013

APW Wyott Food Service Equipment Company is a wholly owned subsidiary of Standex International Corporation.

| Item # | Part Number | Description                      |
|--------|-------------|----------------------------------|
| 1      | 70107263    | False Bottom                     |
| 2      | 70107259    | Cover, Hinge                     |
| 3      | 70107266    | Cover, Bottom Foot Assy, 12 x 20 |
| 4      | 89111       | Bushing, Strain Relief SR-7W-2   |
| 5      | 70107254    | Clip, Retainer                   |
| 6      | 55945       | Cord w/Leads                     |
| 7      | 55610       | Cover, Bottom                    |
| 8      | 56322       | Element, 1500W, 115V             |
| 9      | 70107230    | Handle, Utility                  |
| 10     | 56547       | Insulation 14 3/8 x 9 1/4 x 1/2  |
| 11     | 54817       | Insulation 14 x 22 x 1/2         |
| 12     | 87146       | Knob                             |
| 13     | 56530       | Light, Pilot                     |
| 14     | 89061       | Nut, Hex 10-24                   |
| 15     | 88961       | Nut, Hex 10-24, Green            |
| 16     | 89054       | Nut, KEPS 6-32                   |
| 17     | 89025       | Nut, Speed 10-24 Pal Zinc        |
| 18     | 70107261    | W/ Assy Pan                      |
| 19     | 56506       | Plate, Reflector                 |

| Item #      | Part Number | Description                       |
|-------------|-------------|-----------------------------------|
| 20          | 89175       | Rivet, Pop 66D                    |
| 21          | 89073       | Screw, #8 x 1/2 Hex Tapit Sht Mtl |
| 22          | 69138       | Thermostat, 200° F w/Spring Clip  |
| 23          | 70107253    | Valve, 1/4 Turn                   |
| 24          | 70107248    | W/Assy, Cooker Warmer             |
| 25          | 70107216    | W/Assy, T-stat Bracket            |
| 26          | 70107264    | Washer, #10, External Lock        |
| 27          | 89059       | Knob                              |
| 28          | 89165       | Tube, Drain                       |
| 29          | 66736       | *Tape, PVC 1" White               |
| * Not Shown |             |                                   |