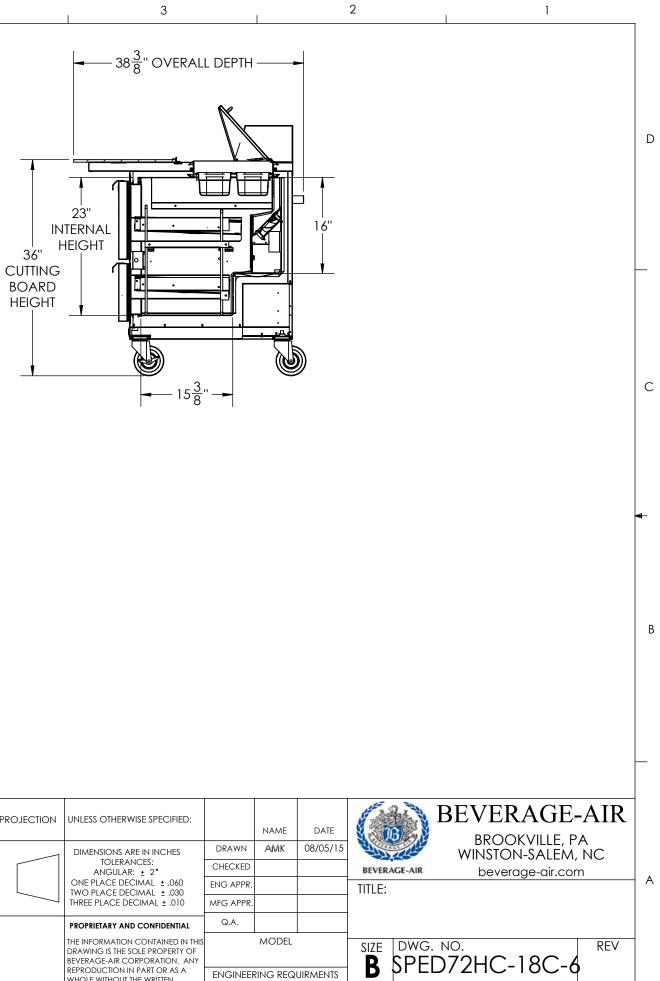

| 1 |                        |  | 3                                                                                                                     |                                  |      |          |
|---|------------------------|--|-----------------------------------------------------------------------------------------------------------------------|----------------------------------|------|----------|
|   |                        |  | REPRODUCTION IN PART OR AS A<br>WHOLE WITHOUT THE WRITTEN<br>PERMISSION OF BEVERAGE-AIR<br>CORPORATION IS PROHIBITED. | ENGINEERING REQUIRMENTS<br>SP100 |      |          |
|   |                        |  | THE INFORMATION CONTAINED IN THIS<br>DRAWING IS THE SOLE PROPERTY OF<br>BEVERAGE-AIR CORPORATION. ANY                 | MODEL