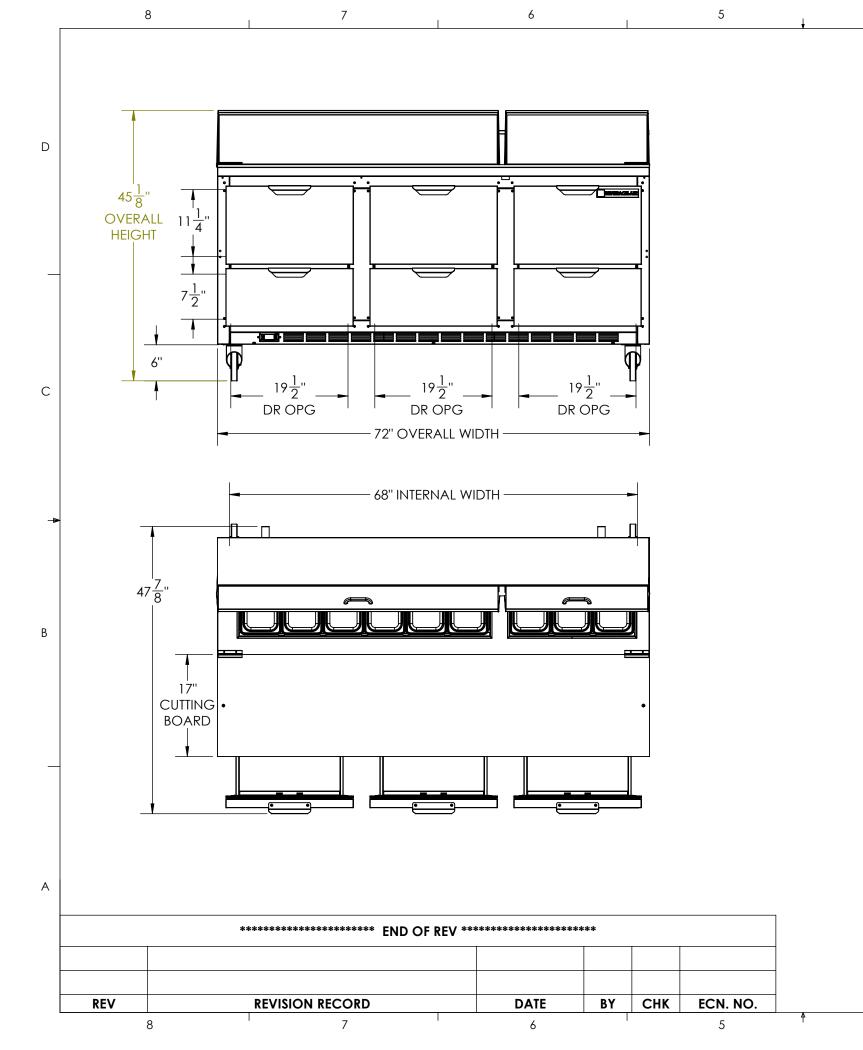

| 1 |                        |  | 3                                                                                                                     |                                  |      |          |
|---|------------------------|--|-----------------------------------------------------------------------------------------------------------------------|----------------------------------|------|----------|
|   |                        |  | REPRODUCTION IN PART OR AS A<br>WHOLE WITHOUT THE WRITTEN<br>PERMISSION OF BEVERAGE-AIR<br>CORPORATION IS PROHIBITED. | ENGINEERING REQUIRMENTS<br>SP100 |      |          |
|   |                        |  | THE INFORMATION CONTAINED IN THIS<br>DRAWING IS THE SOLE PROPERTY OF<br>BEVERAGE-AIR CORPORATION. ANY                 | MODEL