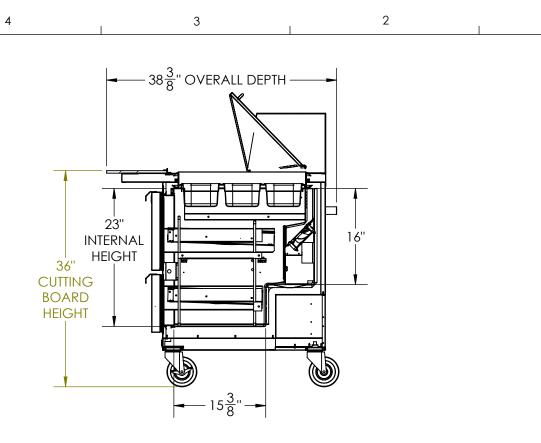

|   | THIRD ANGLE PROJECTION |   | UNLESS OTHERWISE SPECIFIED:                                                                                                                                                                                                    |             |    |
|---|------------------------|---|--------------------------------------------------------------------------------------------------------------------------------------------------------------------------------------------------------------------------------|-------------|----|
|   |                        |   |