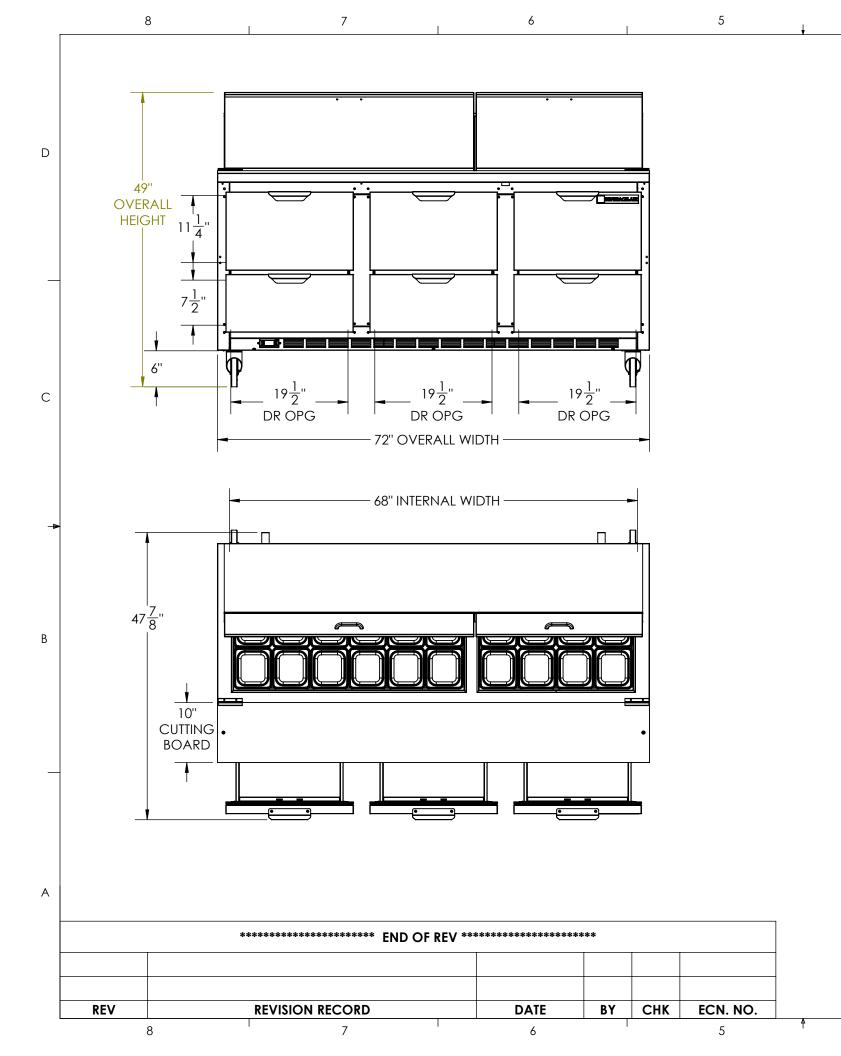

4

| THIRD ANGLE PROJEC | CTION | UNLESS OTHERWISE SPECIFIED:                                                                                                                    |             | N  |  |
|--------------------|-------|------------------------------------------------------------------------------------------------------------------------------------------------|-------------|----|--|
|                    |       | DIMENSIONS ARE IN INCHES<br>TOLERANCES:<br>ANGULAR: ± 2°<br>ONE PLACE DECIMAL ± .060<br>TWO PLACE DECIMAL ± .030<br>THREE PLACE DECIMAL ± .010 | DRAWN       | A  |  |
|                    |       |                                                                                                                                                | CHECKED     |    |  |
|