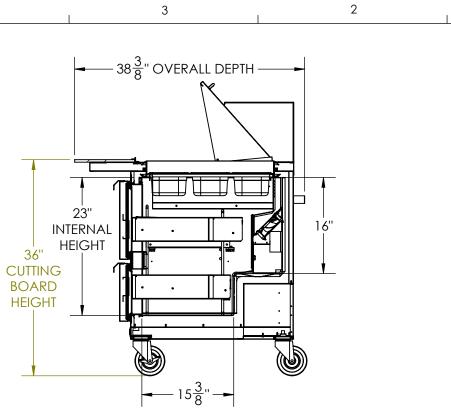

4

| THIRD ANGLE PROJEC | CTION | UNLESS OTHERWISE SPECIFIED:                                                                                                                    |             | N  |  |
|--------------------|-------|------------------------------------------------------------------------------------------------------------------------------------------------|-------------|----|--|
|                    |       | DIMENSIONS ARE IN INCHES<br>TOLERANCES:<br>ANGULAR: ± 2°<br>ONE PLACE DECIMAL ± .060<br>TWO PLACE DECIMAL ± .030<br>THREE PLACE DECIMAL ± .010 | DRAWN       | A  |  |
|                    |       |                                                                                                                                                | CHECKED     |    |  |
|