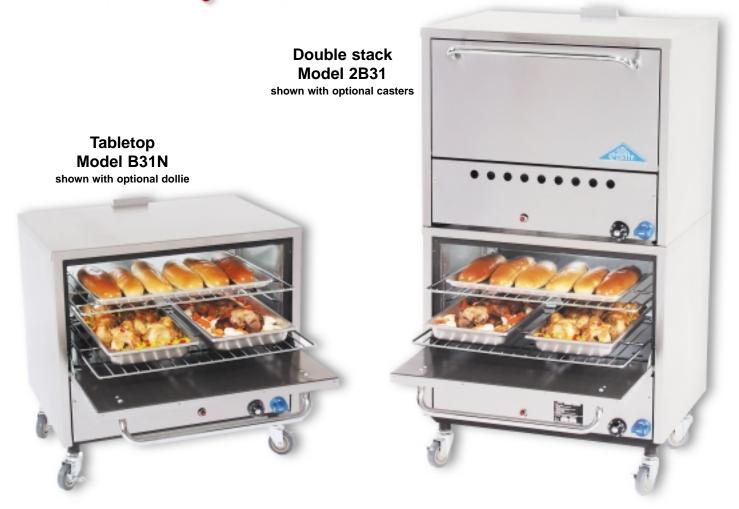

## **High Volume Ovens without a convection fan**

abletop or space saving double stack models. The 36" model features an extra large 311/2" wide oven, nearly 25% larger than the industry standard 26" oven. Also available 30" wide with a 261/2" wide oven and 24" wide with a 191/2" wide oven. All oven interiors measure 211/2" deep x 141/2" high and come with 2 heavy duty nickel plated wire baking racks. Ovens feature 3 rack positions for additional volume or menu variety. Racks are interchangeable with hearth decks. 150° to 550° thermostats as needed for low temperature holding, baking and roasting. Heavy insulation for energy efficiency. Easy cleaning stainless steel finish. Set at the factory for natural or propane gas.