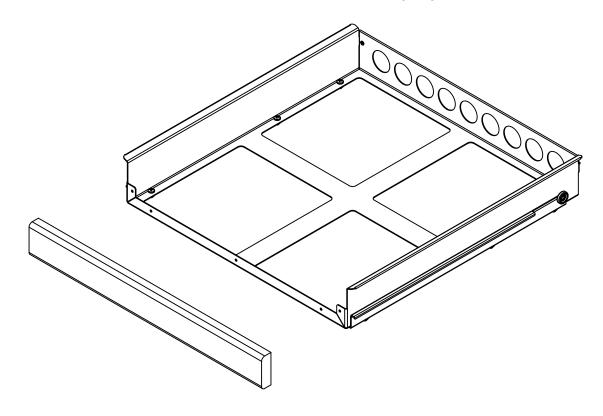

# Wood Panel Pull-Out Wine Shelves Details

Glastender pull-out wine shelves can be supplied with hardware to accommodate 3/4" thick wood panels attached to the front of the shelf.

The dimensional details for fabrication of the wood panels are illustrated on the following pages.

#### Wood Panel Pull-Out Wine Shelves Mounting Instructions

- 1. Lay the wood panel face down on a clean, smooth surface.
- 2. Disengage both drawer slide overrun safety clips.
- 3. Remove pull-out wine shelf from cooler.
- 4. Align the pull-out wine shelf panel mounting holes with pre-drilled holes in wood panel.
- 5. Fasten the wood panel to the pull-out shelf with supplied fasteners in all five locations.
- 6. Reinstall the pull-out wine shelf into the cooler.
- 7. Re-engage the drawer slide overrun safety clips.