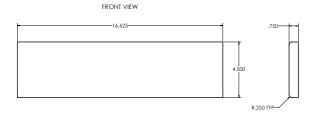

# Wood Shelf Front Horizontal Storage

FRONT VIEW

### Wood Shelf Front Vertical Storage