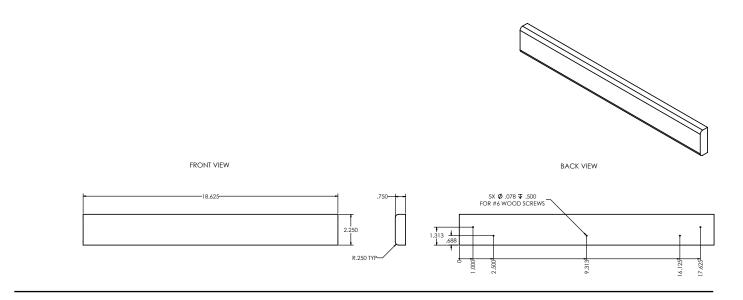

# Wood Shelf Front Horizontal Storage

FRONT VIEW

### Wood Shelf Front Vertical Storage