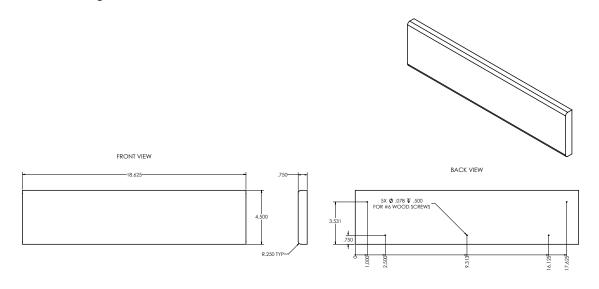

|--------|
| C1SB48 | C2SB48 | C1SL48 |

# Wood Shelf Front Horizontal Storage





FRONT VIEW



### Wood Shelf Front Vertical Storage







# Wood Panel Pull-Out Wine Shelves Dimensions

| Models |        |        |        |         |         |         |         |         |
|--------|--------|--------|--------|---------|---------|---------|---------|---------|
| C1SB28 | C1SL28 | C1RB24 | C1RL24 | C1FB36  | C1FL36  | C2FB60  | C1TH24F | C2TH24H |
|        |        | C1RB48 | C1RL48 | C1FB60  | C1FL60  | C2FB84  | C1TH24H |         |
|        |        | C1RB72 | C1RL72 | C1FB84  | C1FL84  | C2FB108 |         |         |
|        |        | C1RB96 | C1RL96 | C1FB108 | C1FL108 |         |         |         |

# Wood Shelf Front Horizontal Storage



#### Wood Shelf Front Vertical Storage