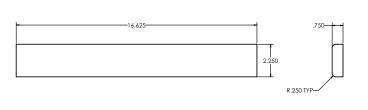

# Wood Shelf Front Horizontal Storage

FRONT VIEW

### Wood Shelf Front Vertical Storage