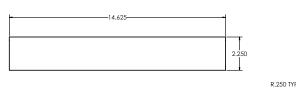

# Wood Panel Pull-Out Wine Shelves Dimensions

| Models |        |        |        |        |        |        |        |
|--------|--------|--------|--------|--------|--------|--------|--------|
| C1SB24 | C2SB44 | C1SL24 | C1RB40 | C1RL40 | C1FB32 | C2FB52 | C1FL32 |
| C1SB44 |        | C1SL44 | C1RB60 | C1RL60 | C1FB52 | C2FB72 | C1FL52 |
|        |        |        | C1RB80 | C1RL80 | C1FB72 | C2FB92 | C1FL72 |
|        |        |        |        |        | C1FB92 |        | C1FL92 |

# Wood Panel Pull-Out Wine Shelves Dimensions

| Models |        |        |
|--------|--------|--------|
| C1SB48 | C2SB48 | C1SL48 |

# Wood Panel Pull-Out Wine Shelves Dimensions

| Models |        |        |        |         |         |         |         |         |
|--------|--------|--------|--------|---------|---------|---------|---------|---------|
| C1SB28 | C1SL28 | C1RB24 | C1RL24 | C1FB36  | C1FL36  | C2FB60  | C1TH24F | C2TH24H |
|        |        | C1RB48 | C1RL48 | C1FB60  | C1FL60  | C2FB84  | C1TH24H |         |
|        |        | C1RB72 | C1RL72 | C1FB84  | C1FL84  | C2FB108 |         |         |
|        |        | C1RB96 | C1RL96 | C1FB108 | C1FL108 |         |         |         |