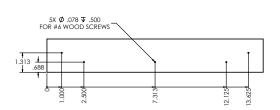

#### Wood Panel Pull-Out Wine Shelves Mounting Instructions

- 1. Lay the wood panel face down on a clean, smooth surface.
- 2. Disengage both drawer slide overrun safety clips.
- 3. Remove pull-out wine shelf from cooler.
- 4. Align the pull-out wine shelf panel mounting holes with pre-drilled holes in wood panel.
- 5. Fasten the wood panel to the pull-out shelf with supplied fasteners in all five locations.
- 6. Reinstall the pull-out wine shelf into the cooler.
- 7. Re-engage the drawer slide overrun safety clips.

# Wood Panel Pull-Out Wine Shelves Dimensions

| Models |        |        |        |        |        |        |        |
|--------|--------|--------|--------|--------|--------|--------|--------|
| C1SB24 | C2SB44 | C1SL24 | C1RB40 | C1RL40 | C1FB32 | C2FB52 | C1FL32 |
| C1SB44 |        | C1SL44 | C1RB60 | C1RL60 | C1FB52 | C2FB72 | C1FL52 |
|        |        |        | C1RB80 | C1RL80 | C1FB72 | C2FB92 | C1FL72 |
|        |        |        |        |        | C1FB92 |        | C1FL92 |

# Wood Panel Pull-Out Wine Shelves Dimensions

| Models |        |        |
|--------|--------|--------|
| C1SB48 | C2SB48 | C1SL48 |

# Wood Panel Pull-Out Wine Shelves Dimensions

| Models |        |        |        |         |         |         |         |         |
|--------|--------|--------|--------|---------|---------|---------|---------|---------|
| C1SB28 | C1SL28 | C1RB24 | C1RL24 | C1FB36  | C1FL36  | C2FB60  | C1TH24F | C2TH24H |
|        |        | C1RB48 | C1RL48 | C1FB60  | C1FL60  | C2FB84  | C1TH24H |         |
|        |        | C1RB72 | C1RL72 | C1FB84  | C1FL84  | C2FB108 |         |         |
|        |        | C1RB96 | C1RL96 | C1FB108 | C1FL108 |         |         |         |