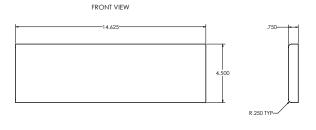

# Wood Shelf Front Horizontal Storage

FRONT VIEW

# Wood Shelf Front Horizontal Storage