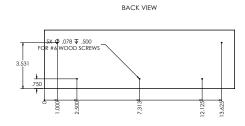

-|
| Specifications subject to change without notice. For current specifications please visit our website.                                     |                 |

# Wood Panel Pull-Out Wine Shelves Details

# Wood Panel Pull-Out Wine Shelves Dimensions

| Models |        |        |        |        |        |        |        |
|--------|--------|--------|--------|--------|--------|--------|--------|
| C1SB24 | C2SB44 | C1SL24 | C1RB40 | C1RL40 | C1FB32 | C2FB52 | C1FL32 |
| C1SB44 |        | C1SL44 | C1RB60 | C1RL60 | C1FB52 | C2FB72 | C1FL52 |
|        |        |        | C1RB80 | C1RL80 | C1FB72 | C2FB92 | C1FL72 |
|        |        |        |        |        | C1FB92 |        | C1FL92 |

# Wood Shelf Front Horizontal Storage





FRONT VIEW



### Wood Shelf Front Vertical Storage







# Wood Panel Pull-Out Wine Shelves Details

# Wood Panel Pull-Out Wine Shelves Dimensions

| Models |        |        |
|--------|--------|--------|
| C1SB48 | C2SB48 | C1SL48 |

# Wood Shelf Front Horizontal Storage





FRONT VIEW



### Wood Shelf Front Vertical Storage







# Wood Panel Pull-Out Wine Shelves Dimensions

| Models |        |        |        |         |         |         |         |         |
|--------|--------|--------|--------|---------|---------|---------|---------|---------|
| C1SB28 | C1SL28 | C1RB24 | C1RL24 | C1FB36  | C1FL36  | C2FB60  | C1TH24F | C2TH24H |
|        |        | C1RB48 | C1RL48 | C1FB60  | C1FL60  | C2FB84  | C1TH24H |         |
|        |        | C1RB72 | C1RL72 | C1FB84  | C1FL84  | C2FB108 |         |         |
|        |        | C1RB96 | C