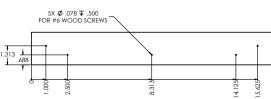

#### Wood Panel Pull-Out Wine Shelves Mounting Instructions

- 1. Lay the wood panel face down on a clean, smooth surface.
- 2. Disengage both drawer slide overrun safety clips.
- 3. Remove pull-out wine shelf from cooler.
- 4. Align the pull-out wine shelf panel mounting holes with pre-drilled holes in wood panel.
- 5. Fasten the wood panel to the pull-out shelf with supplied fasteners in all five locations.
- 6. Reinstall the pull-out wine shelf into the cooler.
- 7. Re-engage the drawer slide overrun safety clips.