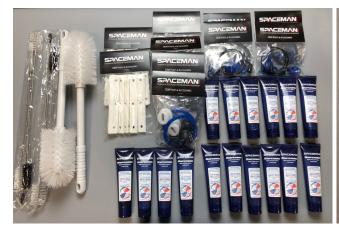

- **Extended Two Year Factory Part Warranty**
- Two Year Supply of Wearable Parts
  - o (8) Tune-up Kits
  - o (8) Pump Tune-Up Kits
  - o (32) Scraper Blades
  - o (4) Complete Brush Kits
  - o (32) Tubes of 4oz Spaceman Food Grade Lubricant
  - Spaceman USA Branded Container for Storage.
- Free Shipping Included

## One Year Kit Packing List:

| Item Description   | Item Number    | QTY |
|--------------------|----------------|-----|
| Lubrication        | 3.7.15.002     | 16  |
| Tune-Up Kit        | SM-KIT-SS-2F-S | 4   |
| Pump Tune-Up Kit   | SM-KIT-AIR     | 4   |
| Blades             | 3.4.02.01.002  | 16  |
| Brush Kit Complete | SM-KIT-BRUSH   | 2   |