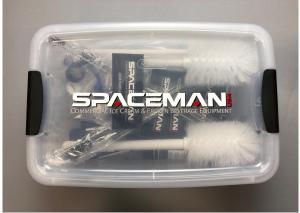

## Spaceman USA 6236H, 6338H - SS1LGWAR

Two Year Extended Part Warranty including all wearable parts, lubricant, and brush kits.

This kit can be bought at the time of the machine purchase and includes:

- **Extended Two Year Factory Part Warranty**
- Two Year Supply of Wearable Parts
  - o (8) Tune-up Kits
  - o (16) Scraper Blades
  - (4) Complete Brush Kits
  - o (24) Tubes of 4oz Spaceman Food Grade Lubricant
  - Spaceman USA Branded Container for Storage.
- Free Shipping Included

After purchase of the Spaceman USA extended warranty, we will ship one year's supplies (see below for yearly kit quantities) inside of a branded container for easy storage. In order to activate the extended warranty, the customer must schedule and complete preventative maintenance on their equipment between months 9 and 12 and return the 'Spaceman USA Preventative Maintenance Checklist'. Upon receipt of the PM Checklist, Spaceman USA will ship the remaining quantity of supplies for the second year of operation.