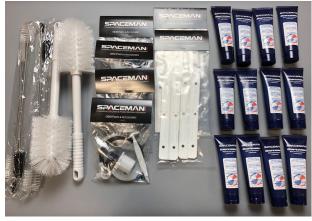

## One Year Kit Packing List:

| Item Description | Item Number    | QTY |
|------------------|----------------|-----|
| Lubrication      | 3.7.15.002     | 12  |
| Tune-Up Kit      | SM-KIT-SS-1F-L | 4   |
| Blades           | 3.4.02.01.001  | 8   |
| Brush Kit        |                |     |
| Complete         | SM-KIT-BRUSH   | 2   |