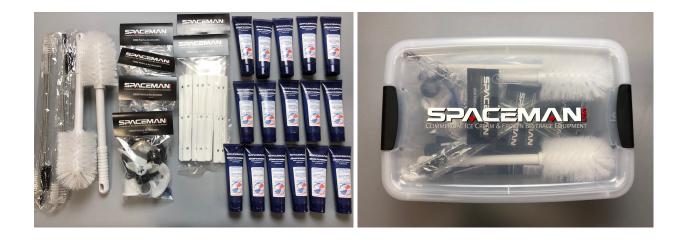

- Extended Two Year Factory Part Warranty
  - Two Year Supply of Wearable Parts
    - o (8) Tune-up Kits
    - o (32) Scraper Blades
    - o (4) Complete Brush Kits
    - o (32) Tubes of 4oz Spaceman Food Grade Lubricant
    - Spaceman USA Branded Container for Storage.
- Free Shipping Included

After purchase of the Spaceman USA extended warranty, we will ship one year's supplies (see below for yearly kit quantities) inside of a branded container for easy storage. In order to activate the extended warranty, the customer must schedule and complete preventative maintenance on their equipment between months 9 and 12 and return the 'Spaceman USA Preventative Maintenance Checklist'. Upon receipt of the PM Checklist, Spaceman USA will ship the remaining quantity of supplies for the second year of operation.