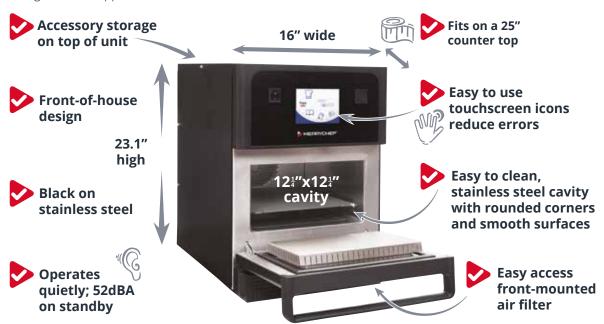

## Perfect for small spaces

A compact, stylish counter-top appliance designed to easily fit into small spaces and provide an invaluable resource for food providers. Superior functionality with ventless as standard, means that no extraction hood is needed. This together with an innovative cooling system keeping all exterior walls cool-to-touch, makes it perfect for small spaces, tight corners and for sitting directly alongside other appliances like coffee machines.